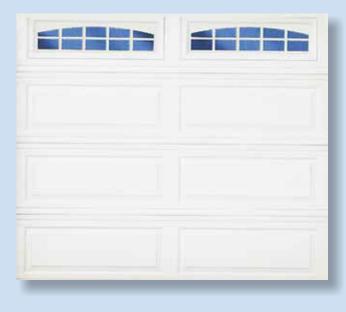

#### **Carriage House Panel Design**

## **Short Panel**

Insulated and Non Insulated Steel Doors

DecraTrim Window Inserts fit Oak Summit (Long Panel Only), Heritage and Stratford garage doors.

## Long Panel

Insulated and Non Insulated Steel Doors