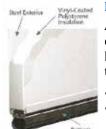

#### **DOUBLE-LAYER: STEEL + INSULATION**

A Stratford 2000 double-layer door provides durable, low maintenance features, plus a layer of vinyl-coated insulation for increased thermal properties and quieter operation.

- Environmentally Safe Polystyrene Therma
- Insultation with vynil Backing

For the toughest, energy-efficient steel door, a Stratford 3000 triple-layer door includes the ultimate in thermal properties, plus a layer of steel for afnished interior look and added durability.