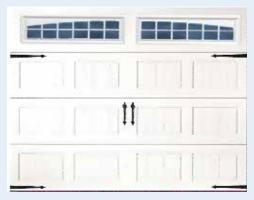

#### Colours





Sandtone

### Lift-Master

#### The Professional Line

- Belt and Chain Drive-Security
- Code Electric Garage Door Opener

#### **Carriage House Panel Design**



#### **CONSTRUCTION**

#### SINGLE-LAYER STEEL

Get value and durability with a Stratford 1000 single-layer steel door. These heavyduty steel doors are durable, reliable and low maintenance.

STEEL

- Heavy-Duty Exterior Steel
- Durable, Reliable, Low Maintenance

#### **DOUBLE-LAYER: STEEL + INSULATION**

A Stratford 2000 double-layer door provides durable, low maintenance features, plus a layer of vinyl-coated insulation for increased thermal properties and quieter operation.

- Environmentally Safe Polystyrene Therma
- Insultation with vynil Backing



For the toughest, energy-efficient steel door, a Stratford 3000 triple-layer door includes the ultimate in thermal properties, plus a layer of steel for afnished interior look and added durability.

- Environmentally Safe Polystyrene Th