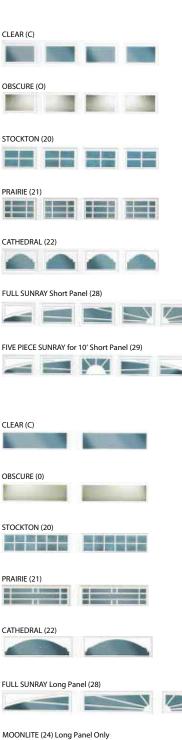

## **Short Panel**

Insulated and Non Insulated Steel Doors

DecraTrim Window Inserts fit Oak Summit (Long Panel Only), Heritage and Stratford garage doors.

## Long Panel

Insulated and Non Insulated Steel Doors