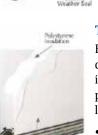

- Environmentally Safe Polystyrene Therma
- Insultation with vynil Backing

For the toughest, energy-efficient steel door, a Stratford 3000 triple-layer door includes the ultimate in thermal properties, plus a layer of steel for afnished interior look and added durability.