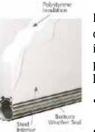

#### **DOUBLE-LAYER: STEEL + INSULATION**

A Stratford 2000 double-layer door provides durable, low maintenance features, plus a layer of vinyl-coated insulation for increased thermal properties and quieter operation.

- Environmentally Safe Polystyrene Therma
- Insultation with vynil Backing

For the toughest, energy-efficient steel door, a Stratford 3000 triple-layer door includes the ultimate in thermal properties, plus a layer of steel for afnished interior look and added durability.