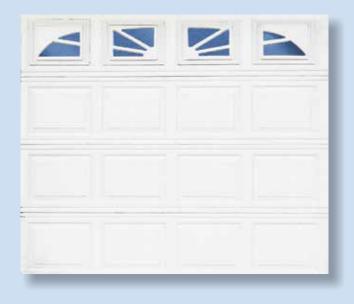

## **Short Panel**

Insulated and Non Insulated Steel Doors

DecraTrim Window Inserts fit Oak Summit (Long Panel Only), Heritage and Stratford garage doors.